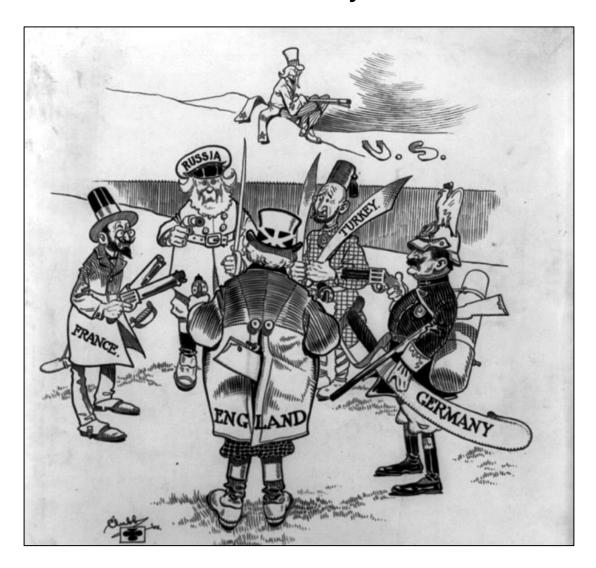

#### **Causes of World War I Activity**

Students work in small groups to analyze political cartoons to determine the causes of World War I.

Each group can receive a copy of all of the political cartoons to analyze or groups can analyze one political cartoon and then group members can share their analysis.

Do not have students answer the question with the asterisk (\*) when answering the other questions. Students should analyze the cartoons. The teacher should then introduce the "MAIN" causes of World War I. After introducing the "MAIN" causes, have students go back and answer the question with an asterisk for each political cartoon.

# Causes of World War I Activity: Political Cartoon A





### Causes of World War I Activity: Political Cartoon B



# Causes of World War I Activity: Political Cartoon D





# Causes of World War I Activity: Political Cartoon D







| Causes of World War I Activity           | Name                    | Date | Period |
|------------------------------------------|-------------------------|------|--------|
| Political Cartoon                        |                         |      |        |
| Description of the cartoon(s)            |                         |      |        |
| What concept do you think the cartoon is |                         |      |        |
| *Which MAIN cause does this political ca | artoon illustrate? Why? | ?    |        |
| Political Cartoon                        |                         |      |        |
| Descri