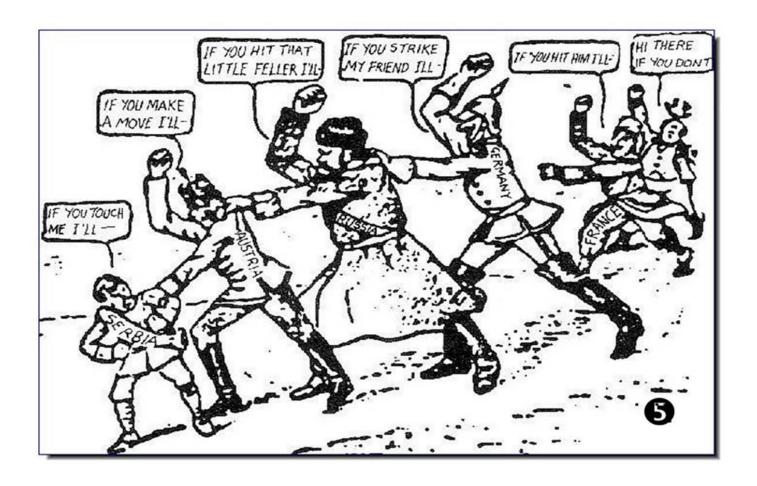

#### **Causes of World War I Activity**

Students work in small groups to analyze political cartoons to determine the causes of World War I.

Each group can receive a copy of all of the political cartoons to analyze or groups can analyze one political cartoon and then group members can share their analysis.

Do not have students answer the question with the asterisk (\*) when answering the other questions. Students should analyze the cartoons. The teacher should then introduce the "MAIN" causes of World War I. After introducing the "MAIN" causes, have students go back and answer the question with an asterisk for each political cartoon.

# Causes of World War I Activity: Political Cartoon A





### Causes of World War I Activity: Political Cartoon B



# Causes of World War I Activity: Political Cartoon D





# Causes of World War I Activity: Political Cartoon D







| Causes of World War I Activity           | Name                    | Date | Period |
|------------------------------------------|-------------------------|------|--------|
| Political Cartoon                        |                         |      |        |
| Description of the cartoon(s)            |                         |      |        |
| What concept do you think the cartoon is |                         |      |        |
| *Which MAIN cause does this political ca | artoon illustrate? Why? | ?    |        |
| Political Cartoon                        |                         |      |        |
| Description of the cartoon(s)            |