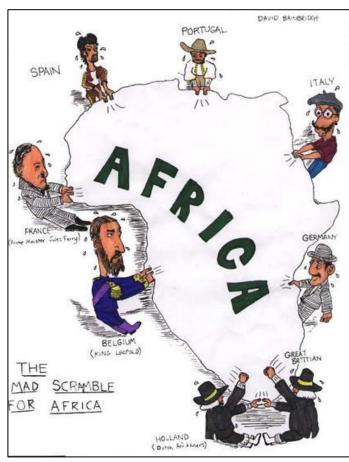

ld War I Activity**

Students work in small groups to analyze political cartoons to determine the causes of World War I.

Each group can receive a copy of all of the political cartoons to analyze or groups can analyze one political cartoon and then group members can share their analysis.

Do not have students answer the question with the asterisk (\*) when answering the other questions. Students should analyze the cartoons. The teacher should then introduce the "MAIN" causes of World War I. After introducing the "MAIN" causes, have students go back and answer the question with an asterisk for each political cartoon.

# Causes of World War I Activity: Political Cartoon A





### Causes of World War I Activity: Political Cartoon B



# Causes of World War I Activity: Political Cartoon D





# Causes of World War I Activity: Political Cartoon D







| Causes of World War I Activity           | Name                    | Date | Period |
|------------------------------------------|-------------------------|------|--------|
| Political Cartoon                        |                         |      |        |
| Description of the cartoon(s)            |                         |      |        |
| What concept do you think the cartoon is |                         |      |        |
| *Which MAIN cause does this political ca | artoon illustrate? Why? | ?    |        |
| Political Cartoon                        |                         |      |        |
| Description of the cartoon(s)            |                         |      |        |
| What concept do you think the cartoon i