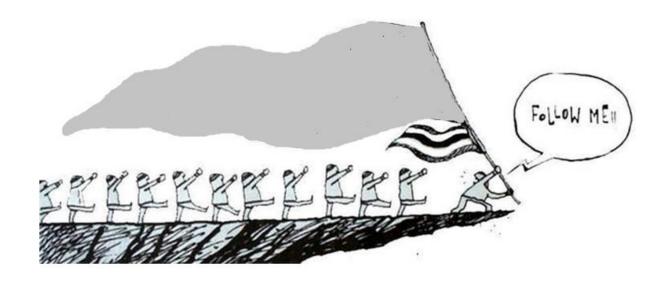

lyze political cartoons to determine the causes of World War I.

Each group can receive a copy of all of the political cartoons to analyze or groups can analyze one political cartoon and then group members can share their analysis.

Do not have students answer the question with the asterisk (\*) when answering the other questions. Students should analyze the cartoons. The teacher should then introduce the "MAIN" causes of World War I. After introducing the "MAIN" causes, have students go back and answer the question with an asterisk for each political cartoon.

# Causes of World War I Activity: Political Cartoon A





### Causes of World War I Activity: Political Cartoon B



# Causes of World War I Activity: Political Cartoon D





# Causes of World War I Activity: Political Cartoon D







| Causes of World War I Activity           | Name                    | Date | Period |
|------------------------------------------|-------------------------|------|--------|
| Political Cartoon                        |                         |      |        |
| Description of the cartoon(s)            |                         |      |        |
| What concept do you think the cartoon is |                         |      |        |
| *Which MAIN cause does this political ca | artoon illustrate? Why? | ?    |        |
| Political Cartoon                        |                         |      |        |
| Description of the cartoon(s)            |                         |      |        |
| What concept do you think the cartoon is |                         |      |        |
| *Which MA