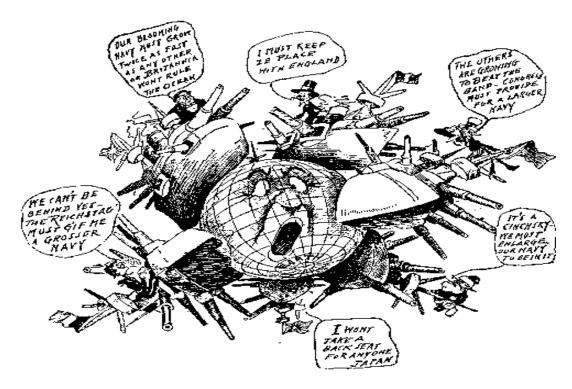

#### **Causes of World War I Activity**

Students work in small groups to analyze political cartoons to determine the causes of World War I.

Each group can receive a copy of all of the political cartoons to analyze or groups can analyze one political cartoon and then group members can share their analysis.

Do not have students answer the question with the asterisk (\*) when answering the other questions. Students should analyze the cartoons. The teacher should then introduce the "MAIN" causes of World War I. After introducing the "MAIN" causes, have students go back and answer the question with an asterisk for each political cartoon.

# Causes of World War I Activity: Political Cartoon A





### Causes of World War I Activity: Political Cartoon B



# Causes of World War I Activity: Political Cartoon D





# Causes of World War I Activity: Political Cartoon D







| Causes of World War I Activity           | Name                    | Date | Period |
|------------------------------------------|-------------------------|------|--------|
| Political Cartoon                        |                         |      |        |
| Description of the cartoon(s)            |                         |      |        |
| What concept do you think the cartoon is |                         |      |        |
| *Which MAIN cause does this political ca | artoon illustrate? Why? | ?    |        |
| Political Cartoon                        |                         |      |        |
| Descript